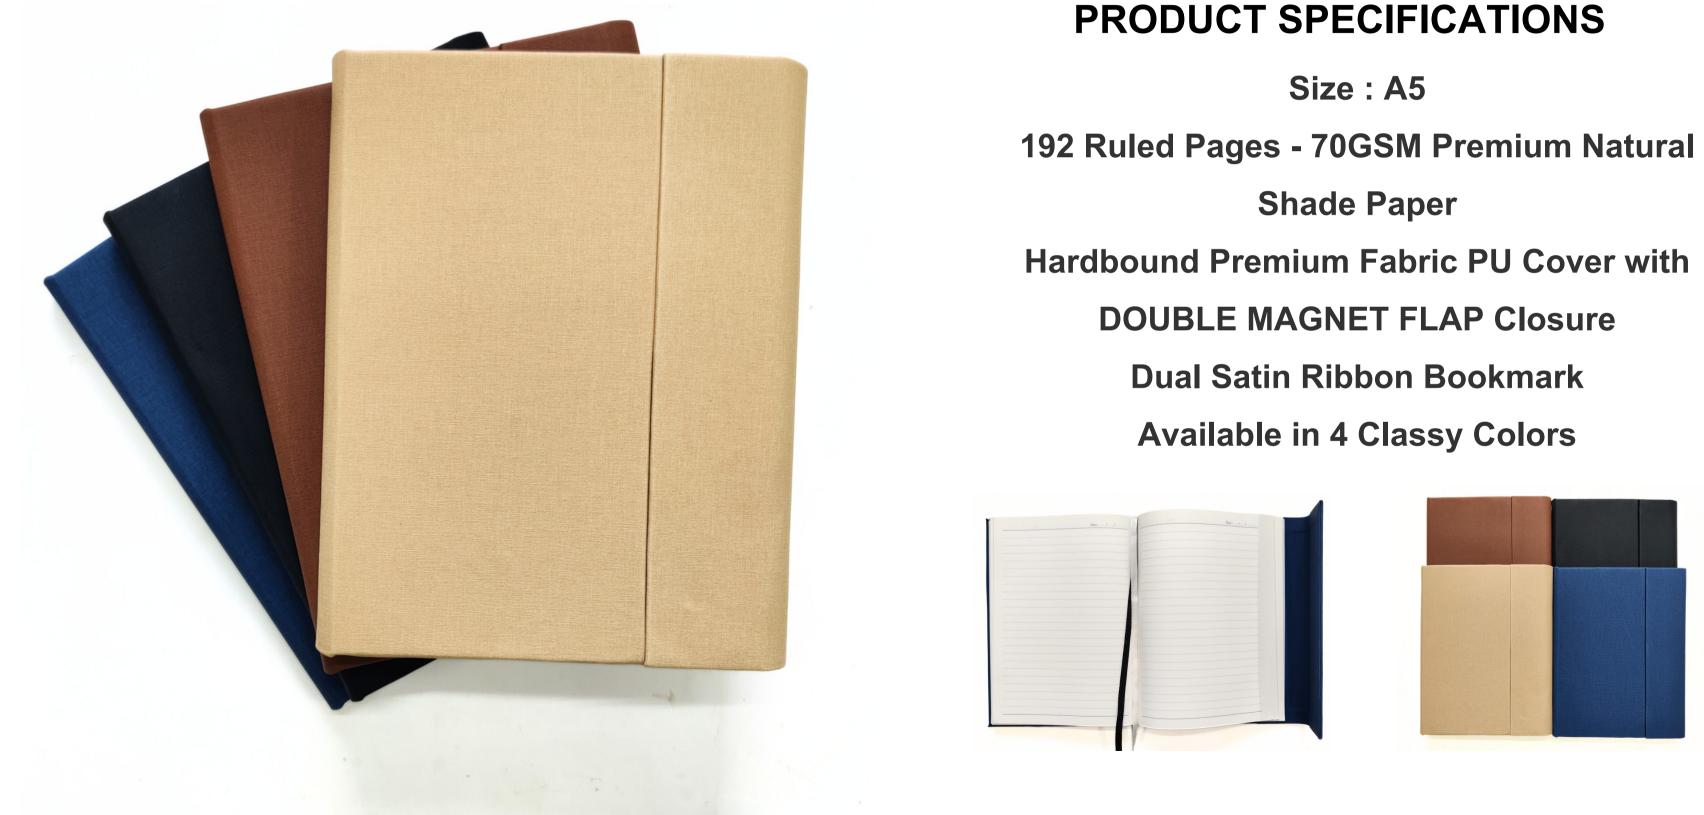

## MAGNETO

## **PRODUCT SPECIFICATIONS**

Size : A5

## **192 Ruled Pages - 70GSM Premium Natural**

Shade Paper

## Hardbound Premium PU Cover with