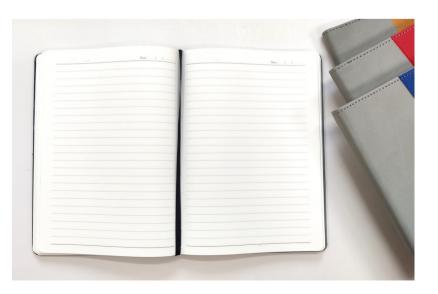

## **192 Ruled Pages - 70GSM Premium Natural**

Shade Paper

## 2 Satin Ribbon Bookmarks

**Rounded Corners** 