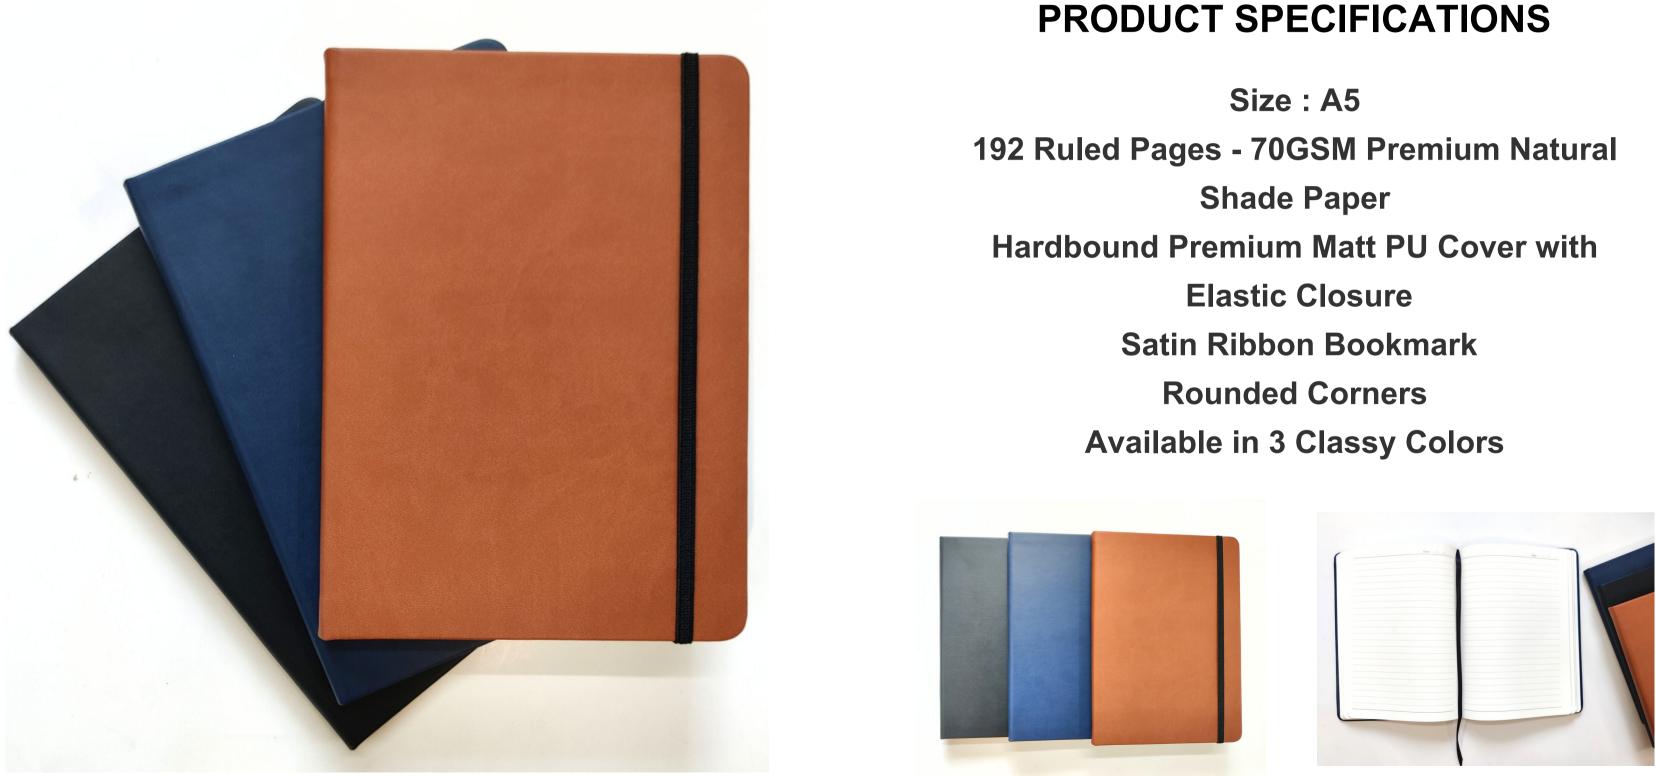

## ELASTO

## **PRODUCT SPECIFICATIONS**

Size : A5

## **192 Ruled Pages - 70GSM Premium Natural**

Shade Paper

## Hardbound Premium PU Cover with

## 2 Satin Ribbon Bookmarks

**Rounded Corners** 

## **Available in 3 Vivid Colors**

CARD POCKET