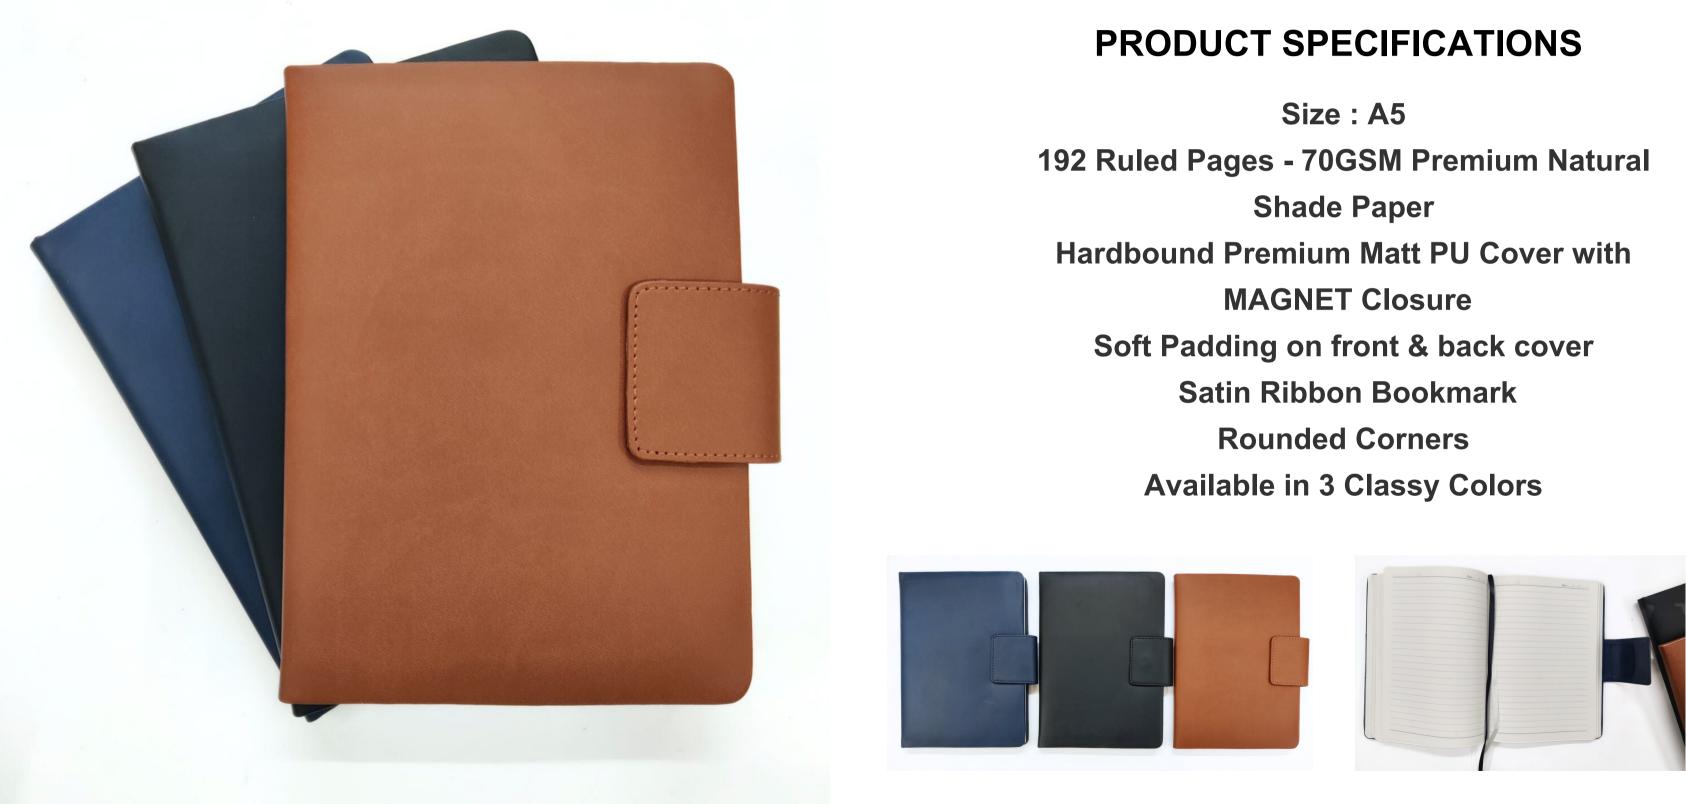

## **PRODUCT SPECIFICATIONS**

Size : A5

## **192 Ruled Pages - 70GSM Premium Natural**

Shade Paper

## Hardbound Premium PU Cover with

## **Available in 3 Vivid Colors**

CARD POCKET