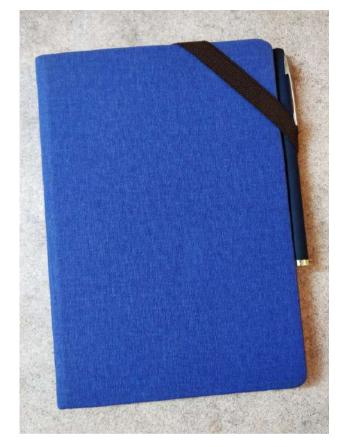

#### DIARIES & NOTEPADS

#### CUSTOMIZATION

The books are made in various sizes like **A5**, **B5**, **A6**, **Pocket size**, and many other **custom sizes**. All the products are available in **dated and non-dated variants**.

You can choose from a **wide variety of materials** and designs for the cover.

We use various design techniques to showcase brand names on diaries, notepads, and planners.

Following are a few of the design techniques being used:-