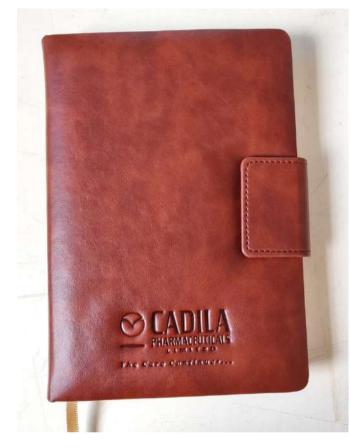

#### DIARIES & NOTEPADS

#### CUSTOMIZATION

The books are made in various sizes like **A5**, **B5**, **A6**, **Pocket size**, and many other **custom sizes**. All the products are available in **dated and non-dated variants**.

You can choose from a **wide variety of materials** and designs for the cover.

We use various design techniques to showcase brand names on diaries, notepads, and planners.

Following are a few of the design techniques being used:-

- 1. FOIL DEBOSSING
- 2. BLIND DEBOSSING
- 3. SILKSCREEN
- 4. DIGITAL FOIL PRINTING
- 5. UV DIGITAL PRINTING
- 6. OFFSET PRINTING

**TITLE PAGE**: You can opt to add custom printed pages like the title page or inserts. The pages with text or images in full color can carry your message beyond the book cover.