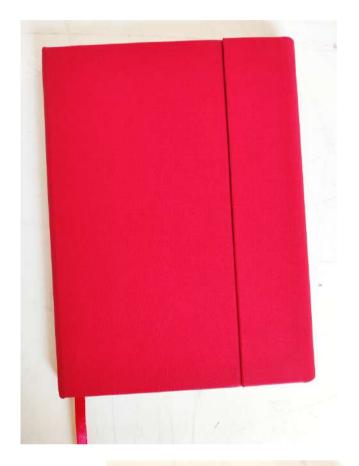

#### DIARIES & NOTEPADS

#### CUSTOMIZATION

The books are made in various sizes like **A5**, **B5**, **A6**, **Pocket size**, and many other **custom sizes**. All the products are available in **dated and non-dated variants**.

You can choose from a **wide variety of materials** and designs for the cover.

We use various design techniques to showcase brand names on diaries, notepads, and planners.

Following are a few of the design techniques being used:-

- 1. FOIL DEBOSSING
- 2. BLIND DEBOSSING
- 3. SILKSCREEN
- 4. DIGITAL FOIL PRINTING
- 5. UV DIGITAL PRINTING
- 6. OFFSET PRINTING

**TITLE PAGE**: You can opt to add custom printed pages like the title page or inserts. The pages with text or images in full color can carry your message beyond the book cover.