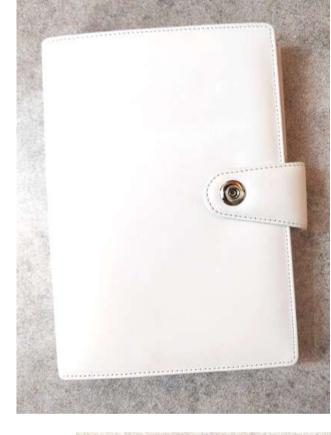

#### DIARIES & NOTEPADS

#### CUSTOMIZATION

The books are made in various sizes like **A5**, **B5**, **A6**, **Pocket size**, and many other **custom sizes**. All the products are available in **dated and non-dated variants**.

You can choose from a **wide variety of materials** and designs for the cover.

We use various design techniques to showcase brand names on diaries, notepads, and planners.

Following are a few of the design techniques being used:-

- 1. FOIL DEBOSSING
- 2. BLIND DEBOSSING
- 3. SILKSCREEN
- 4. DIGITAL FOIL PRINTING
- 5. UV DIGITAL PRINTING
- 6. OFFSET PRINTING

**TITLE PAGE**: You can opt to add custom printed pages like the title page or inserts. The pages with text or images in full color can carry your message beyond the book cover.