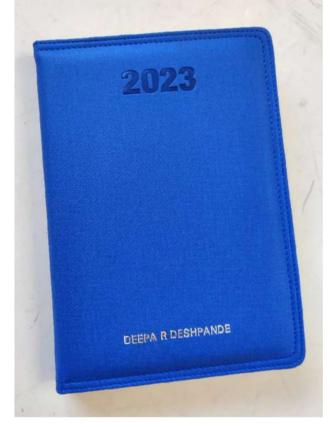

#### DIARIES & NOTEPADS

#### CUSTOMIZATION

The books are made in various sizes like **A5**, **B5**, **A6**, **Pocket size**, and many other **custom sizes**. All the products are available in **dated and non-dated variants**.

You can choose from a **wide variety of materials** and designs for the cover.

We use various design techniques to showcase brand names on diaries, notepads, and planners.

Following are a few of the design techniques being used:-

- 1. FOIL DEBOSSING
- 2. BLIND DEBOSSING
- 3. SILKSCREEN
- 4. DIGITAL FOIL PRINTING
- 5. UV DIGITAL PRINTING
- 6. OFFSET PRINTING

**TITLE PAGE**: You can opt to add custom printed pages like the title page or inserts. The pages with text or images in full color can carry your message beyond the book cover.