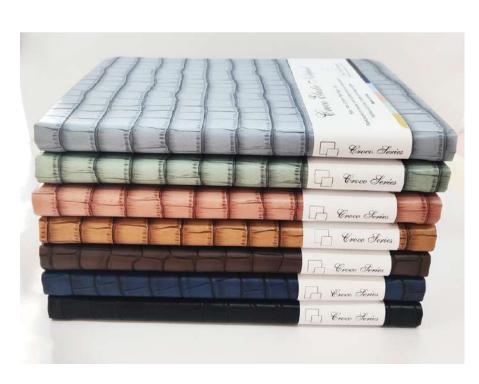

#### DIARIES & NOTEPADS

#### CUSTOMIZATION

The books are made in various sizes like **A5**, **B5**, **A6**, **Pocket size**, and many other **custom sizes**. All the products are available in **dated and non-dated variants**.

You can choose from a **wide variety of materials** and designs for the cover.

We use various design techniques to showcase brand names on diaries, notepads, and planners.

Following are a few of the design techniques being used:-