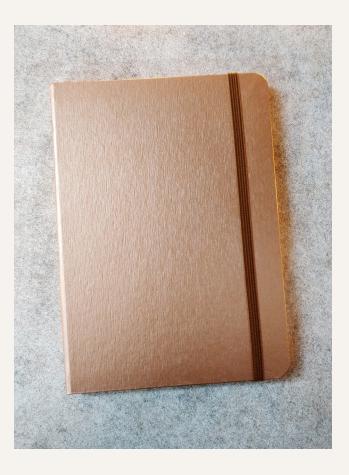

#### **SLEEK SILVER**

**SPARKLING BROWN** 

# **Specifications**:

160 ruled natural shade pages Size: 150 x 210mm Elastic closure with ribbon bookmark Hardbound cover with rounded corners to match your level of perfection.

**MAGNET LOOPY** 