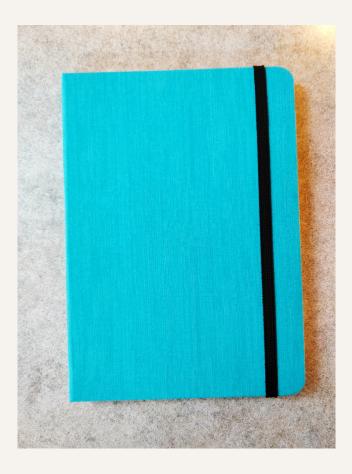

# The CUBE Partners Your best partners for success



### SOPHISTICATED GRAY





#### **PERIWINKLE PURPLE**



## **BRILLIANT TURQUOISE**

#### **INNOCENT WHITE**



**EMRALD GREEN** 





#### THE CLASSIC BLACK



#### **MIGHTY ROYAL BLUE**

#### **SLEEK SILVER**



**SPARKLING BROWN** 

# **Specifications**:

160 ruled natural shade pages Size: 150 x 210mm Elastic closure with ribbon bookmark Hardbound cover with rounded corners to match your level of perfection.



**MAGNET LOOPY** 

# **Specifications:**

160 ruled natural shade pages

Size: 150 x 210mm Magnetic closure with ribbon bookmark Elastic pen loop to keep your pen secured Leather cover with rounded corners to match your level of perfection.

# **Contact details:**

thecubepartners@gmail.com +91-7977346215 +91-9967136191

## Visit us:

www.thecubepartners.com



The CUBE Partners Your best partners for