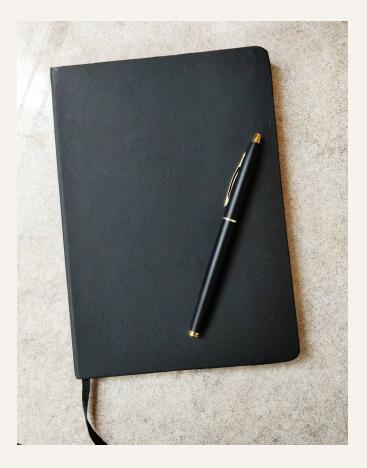

# The CUBE Partners Your best partners for success



### SOPHISTICATED GRAY





#### **PERIWINKLE PURPLE**



## **BRILLIANT TURQUOISE**

#### **INNOCENT WHITE**



**EMRALD GREEN** 





#### THE CLASSIC BLACK



#### **MIGHTY ROYAL BLUE**

#### **SLEEK SILVER**



**SPARKLING BROWN** 

# **Specifications**:

160 ruled natural shade pages Size: 150 x 210mm Elastic closure with ribbon bookmark Hardbound cover with rounded corners to match your level of perfection.



**MAGNET LOOPY** 

# **Specifications:**

160 ruled natural shade pages

Size: 150 x 210mm Magnetic closure with ribbon bookmark Elastic pen loop to keep your pen secured Leather cover with rounded corners to match your level of perfection.

# **Contact details:**

thecubepartners@gmail.com +91-7977346215 +91-9967136191

## Visit us:

www.thecubepartners.com



The CUBE Partners Your best partners for success