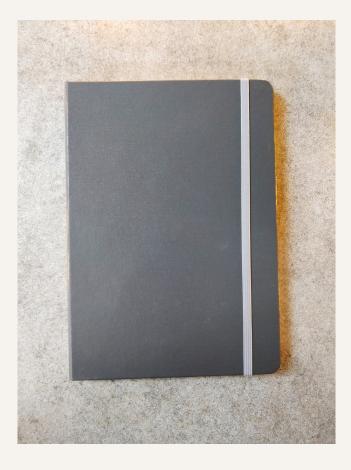

# The CUBE Partners Your best partners for success



### SOPHISTICATED GRAY





#### **PERIWINKLE PURPLE**



## **BRILLIANT TURQUOISE**

#### **INNOCENT WHITE**



**EMRALD GREEN** 





#### THE CLASSIC BLACK



#### **MIGHTY ROYAL BLUE**

#### **SLEEK SILVER**



**SPARKLING BROWN** 

# **Specifications**:

160 ruled natural shade pages Size: 150 x 210mm Elastic closure with ribbon bookmark Hardbound cover with rounded corners to match your level of perfection.



**MAGNET LOOPY** 

# **Specifications:**

160 ruled natural shade pages

Size: 150 x 210mm Magnetic closure with ribbon bookmark Elastic pen loop to keep your pen secured Leather cover with rounded corners to match your level of perfection.

# **Contact details:**

thecubepartners@gmail.com +91-7977346215 +91-9967136191

## Visit us:

www.thecubepartners.com



The CUBE Partn