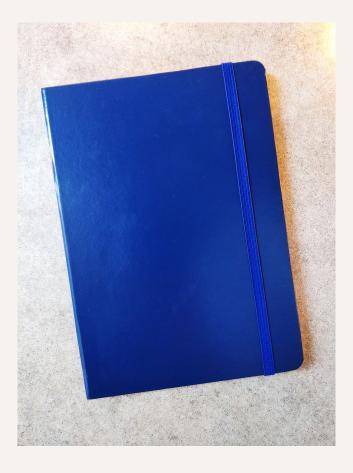

# The CUBE Partners Your best partners for success



### SOPHISTICATED GRAY





#### **PERIWINKLE PURPLE**



## **BRILLIANT TURQUOISE**

#### **INNOCENT WHITE**



**EMRALD GREEN** 





#### THE CLASSIC BLACK



#### **MIGHTY ROYAL BLUE**

#### **SLEEK SILVER**



**SPARKLING BROWN** 

# **Specifications**:

160 ruled natural shade pages Size: 150 x 210mm Elastic closure with ribbon bookmark Hardbound cover with rounded corners to match your level of perfection.



**MAGNET LOOPY** 

# **Specifications:**

160 ruled natural shade pages

Size: 150 x 210mm Magnetic closure with ribbon bookmark Elastic pen loop to keep your pen secured Leather cover with rounded corners to match your level of perfection.

# **Contact details:**

thecubepartners@gmail.com +91-7977346215 +91-9967136191

## Visit us:

www.thecubepartners.com



The CUBE Partners Your best partners for success