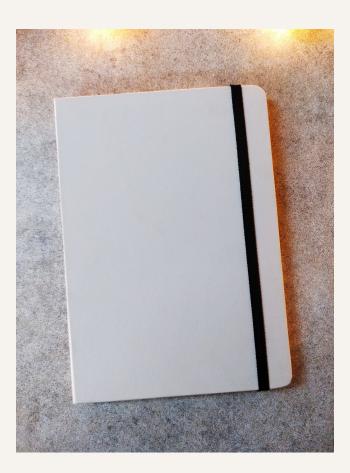

# The CUBE Partners Your best partners for success



### SOPHISTICATED GRAY





#### **PERIWINKLE PURPLE**



## **BRILLIANT TURQUOISE**

#### **INNOCENT WHITE**



**EMRALD GREEN** 





#### THE CLASSIC BLACK



#### **MIGHTY ROYAL BLUE**

#### **SLEEK SILVER**



**SPARKLING BROWN** 

# **Specifications**:

160 ruled natural shade pages Size: 150 x 210mm Elastic closure with ribbon bookmark Hardbound cover with rounded corners to match your level of perfection.



**MAGNET LOOPY** 

# **Specifications:**

160 ruled natural shade pages

Size: 150 x 210mm Magnetic closure with ribbon bookmark Elastic pen loop to keep your pen secured Leather cover with rounded corners to match your level of perfection.

# **Contact details:**

thecubepartners@gmail.com +91-7977346215 +91-9967136191

## Visit us:

www.thecubepartners.com



The CUBE Partners Your best partners for success