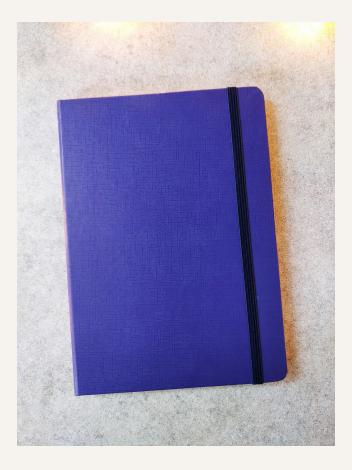

# The CUBE Partners Your best partners for success



### SOPHISTICATED GRAY





#### **PERIWINKLE PURPLE**



## **BRILLIANT TURQUOISE**

#### **INNOCENT WHITE**



**EMRALD GREEN** 





#### THE CLASSIC BLACK



#### **MIGHTY ROYAL BLUE**

#### **SLEEK SILVER**



**SPARKLING BROWN** 

# **Specifications**:

160 ruled natural shade pages Size: 150 x 210mm Elastic closure with ribbon bookmark Hardbound cover with rounded corners to match your level of perfection.



**MAGNET LOOPY** 

# **Specifications:**

160 ruled natural shade pages

Size: 150 x 210mm Magnetic closure with ribbon bookmark Elastic pen loop to keep your pen secured Leather cover with rounded corners to match your level of perfection.

# **Contact details:**

thecubepartners@gmail.com +91-7977346215 +91-9967136191

## Visit us:

www.thecubepartners.com



The CUBE Partners Your best partners for s