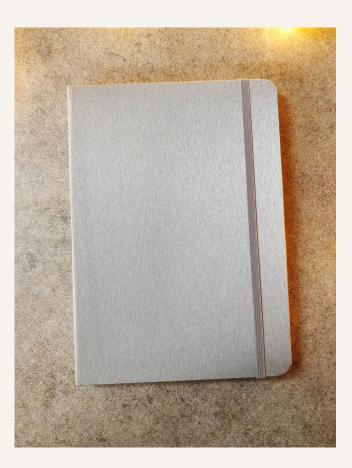

#### **SLEEK SILVER**

**SPARKLING BROWN** 

# **Specifications**:

160 ruled natural shade pages Size: 150 x 210mm Elastic closure with ribbon bookmark Hardbound cover with rounded corners to match your level of perfection.

**MAGNET LOOPY** 