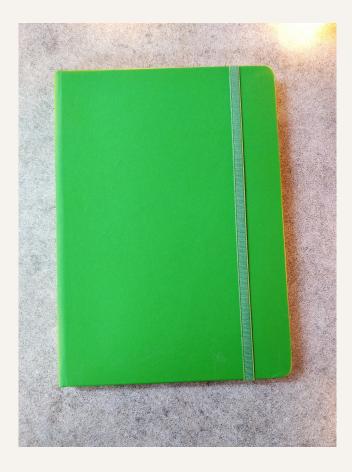

# The CUBE Partners Your best partners for success



### SOPHISTICATED GRAY





#### **PERIWINKLE PURPLE**



## **BRILLIANT TURQUOISE**

#### **INNOCENT WHITE**



**EMRALD GREEN** 





#### THE CLASSIC BLACK



#### **MIGHTY ROYAL BLUE**

#### **SLEEK SILVER**



**SPARKLING BROWN** 

# **Specifications**:

160 ruled natural shade pages Size: 150 x 210mm Elastic closure with ribbon bookmark Hardbound cover with rounded corners to match your level of perfection.



**MAGNET LOOPY** 

# **Specifications:**

160 ruled natural shade pages

Size: 150 x 210mm Magnetic closure with ribbon bookmark Elastic pen loop to keep your pen secured Leather cover with rounded corners to match your level of perfection.

# **Contact details:**

thecubepartners@gmail.com +91-7977346215 +91-9967136191

## Visit us:

www.thecubepartners.com



The CUBE Partners Your best partners for success