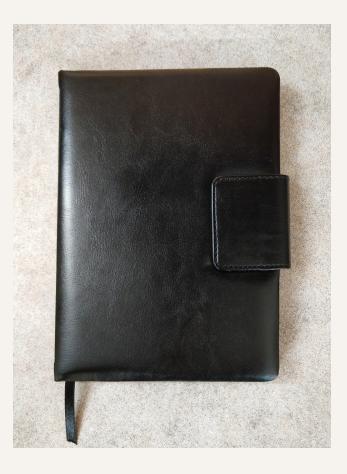

# **Specifications:**

160 ruled natural shade pages

Size: 150 x 210mm Magnetic closure with ribbon bookmark Elastic pen loop to keep your pen secured Leather cover with rounded corners to match your level of perfection.